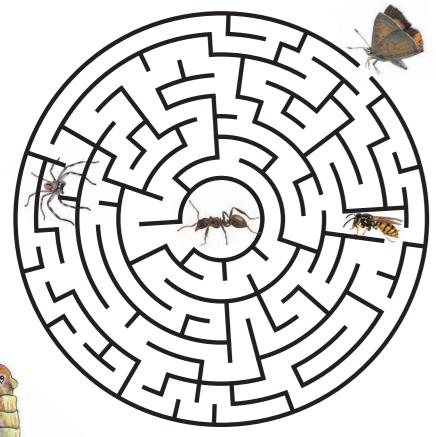

# BUTTERFLY MAZE

Help Nathan, the Notoncus Ant reach Lucida the Eltham Copper Butterfly first, to save her from the Huntsman spider and the European wasp. Hurry.....