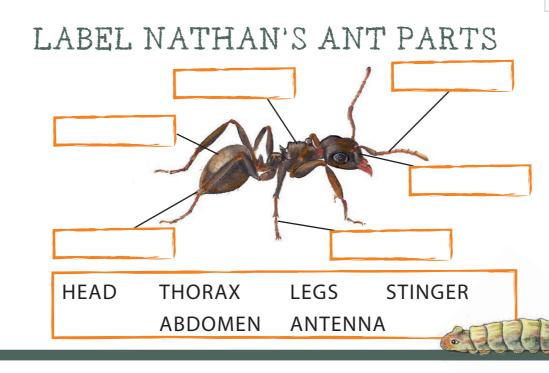

### FILL THE GAPS

- 1. The Eltham Copper Butterfly lays her eggs upon the ..... Bursaria bush.
- 2. The Huntsman, ..... and the European ..... are predators of the ECB Caterpillar.
- 3. The Notoncus ..... protects the ECB caterpillar and they live in an underground .....
- 4. The Eltham Copper has ..... coloured wings on top.